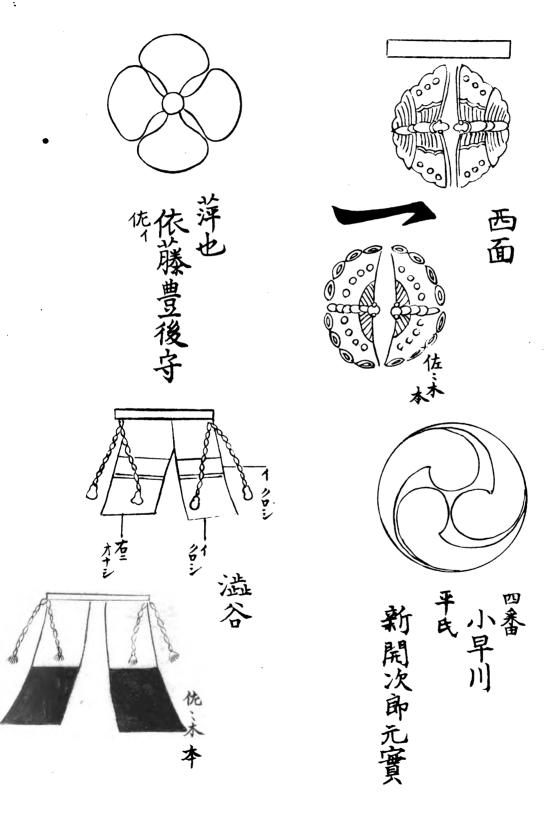

天文八年卯月十九日佐久水本與書

顯于是

T

石井内藏允平康長

足利将軍時代於于評定所改之悉次第不同書

佐々本秀勝判

吉田雲別俊木

佐、木本 ラ共

溝杭

天文八年卯月十九日佐久水本與書

了。 **石井内** 

] 石井内藏允平康長

足利将軍時代於于評定所改之悉次第不同書

顯于是

佐々本秀勝判

吉田

は、木本ライモニ

太平 近藤国平末 在之藤之

道泛 7佐永被管

土屋

石川

島ナン本

超智氏

温大嚴勢

宿主久久

椎屋

茶等等掃部助之隆橋氏

長宗我部

海老

10 年和佐

椎名

佐、水本小九五ノ字ナシ

大波進 小番

作、木本

後藤左京亮

佐、木本紋ニッナり

厅山左京亮

足助與次即

朝倉下野守二番

佐、木本ニッ引輪ニ

長尾北橋家寶品

佐々木本黒シ

渡邊曾称時

石京大夫勝元被官 香河五即次即智景

六葉凡文佐永本

佐:本本中元里

四番津修理太交

30 組氏 租 积

石品之

中屋

, 佐々木本

佐々木本黒シ

渡邊首林崎

長尾 越後 香河五即次即和京 在京大夫勝元被官

在我 在我 中

六葉凡文佐永本

佐、木本中ノ元里

波多野因幡評定衆

Digitized by Google

大宅氏金子左京亮番

人友豊夏後守親繁

高津

和姓楠氏

佐播 能材