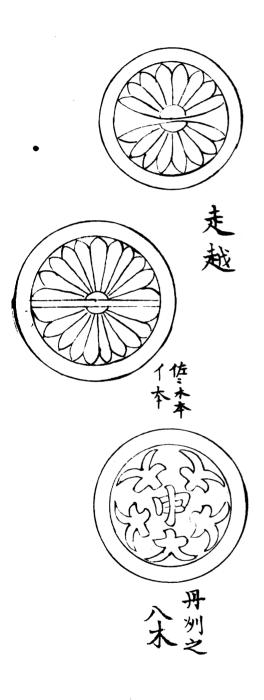

天文八年卯月十九日佐久水本與書

顯于是

T

石井内藏允平康長

足利将軍時代於于評定所改之悉次第不同書

佐々本秀勝判

吉田雲別俊木

佐、木本 ラ共

溝杭

天文八年卯月十九日佐久水本與書

了。 **石井内** 

] 石井内藏允平康長

足利将軍時代於于評定所改之悉次第不同書

顯于是

佐々本秀勝判

吉田