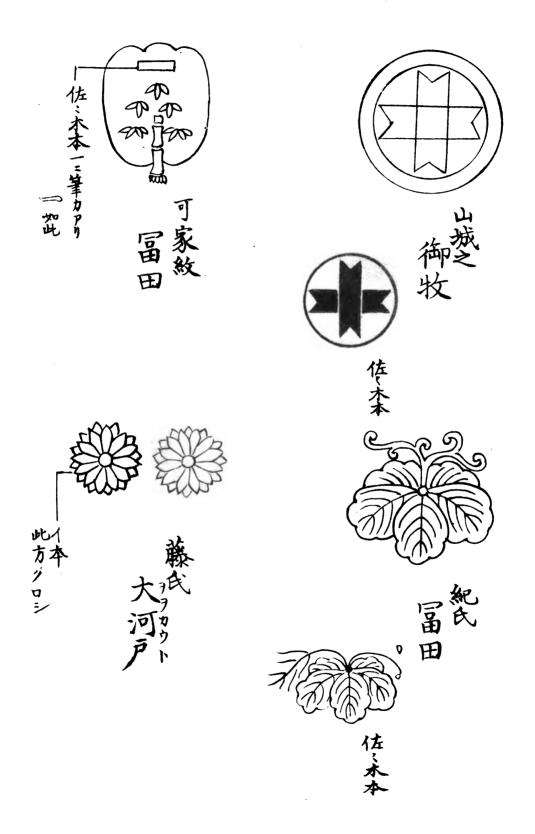

天文八年卯月十九日佐久水本與書

顯于是

T

石井内藏允平康長

足利将軍時代於于評定所改之悉次第不同書

佐々本秀勝判

吉田雲別俊木

佐、木本 ラ共

溝杭

天文八年卯月十九日佐久水本與書

了。 **石井内** 

] 石井内藏允平康長

足利将軍時代於于評定所改之悉次第不同書

顯于是

佐々本秀勝判

吉田