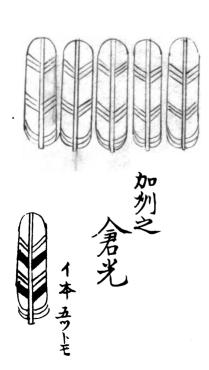

天文八年卯月十九日佐久水本與書

顯于是

T

石井内藏允平康長

足利将軍時代於于評定所改之悉次第不同書

佐々本秀勝判

吉田雲別俊木

佐、木本 ラ共

溝杭

天文八年卯月十九日佐久水本與書

了。 **石井内** 

] 石井内藏允平康長

足利将軍時代於于評定所改之悉次第不同書

顯于是

佐々本秀勝判

吉田