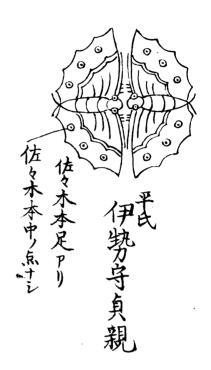

天文八年卯月十九日佐久水本與書

顯于是

T

石井内藏允平康長

足利将軍時代於于評定所改之悉次第不同書

佐々本秀勝判

吉田雲別俊木

佐、木本 ラ共

溝杭

天文八年卯月十九日佐久水本與書

了。 **石井内** 

] 石井内藏允平康長

足利将軍時代於于評定所改之悉次第不同書

顯于是

佐々本秀勝判

吉田