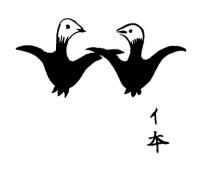

天文八年卯月十九日佐久水本與書

顯于是

T

石井内藏允平康長

足利将軍時代於于評定所改之悉次第不同書

佐々本秀勝判

吉田雲別俊木

佐、木本 ラ共

溝杭

天文八年卯月十九日佐久水本與書

了。 **石井内** 

] 石井内藏允平康長

足利将軍時代於于評定所改之悉次第不同書

顯于是

佐々本秀勝判

吉田