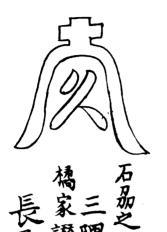

Digitized by Google

以書寫

土歧 賴光四世枯梗但幕者無故

其先也後也有野戰時取桔梗花排于其色乃以為水色昔時唯用馬是又所以貴土岐氏本出于源姓故其為紋者一變白 摂津守 鎮守府将 正四位下 軍

以為之定紋也然不記其年月又其以大得利矣因為之例遂置之水色

Digitized by Google

孫國房之末國房者

重國次男義俊大嶋鳥山祖也三男義弟号