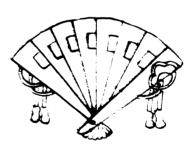

城和筑前守五番

四番の変質の

高番

**花形如此** 

望月

能谷

二番

**岩田** 

大波進 小番

作、木本

後藤左京亮

佐、木本紋ニッナり

厅山左京亮

足助與次即

朝倉下野守二番

佐、木本ニッ引輪ニ