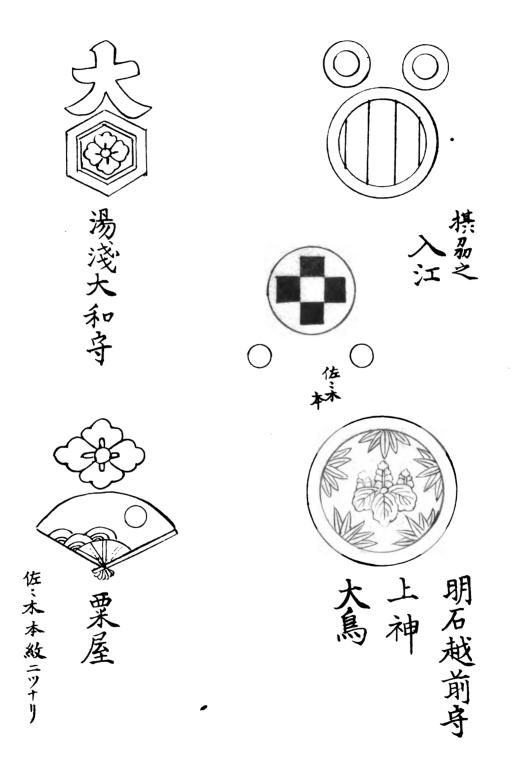

天文八年卯月十九日佐久水本與書

顯于是

T

石井内藏允平康長

足利将軍時代於于評定所改之悉次第不同書

佐々本秀勝判

吉田雲別俊木

佐、木本 ラ共

溝杭

天文八年卯月十九日佐久水本與書

了。 **石井内** 

] 石井内藏允平康長

足利将軍時代於于評定所改之悉次第不同書

顯于是

佐々本秀勝判

吉田