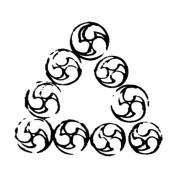

雲州佐々水九此輪達也

開茅平氏

曾代春歌

武田大膳大夫。賢信

良大明神之鎧袖也此裙之紋割菱也三 攻是時話住吉社祈平復夷賊于時有神 宝殿矣今依靈神之感應于酒賴義賜之 韓飯國後鎮座於掛津國住吉以奉納于 用也神切皇后鎧服 託賜獲一流鎧一領昔神切皇后征三韓 為季子依父鐘受傳之即旗相無是也旗者 可謂布代也賴義三男新羅三即義光雖 地無紋鎧有松皮菱故義光末裔當家 桶者住吉之御子香

松皮菱

故知

不得堅取其說暫依其所聞